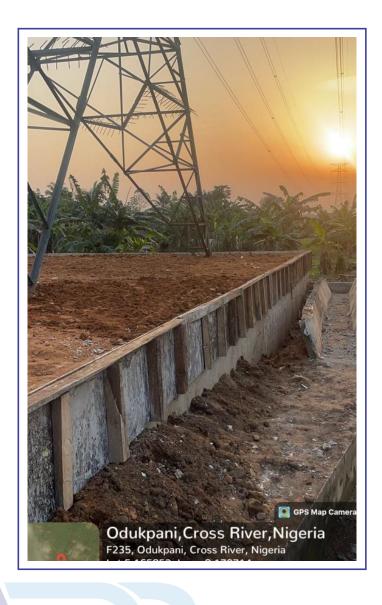

#### Erosion Control Threat on Tower T134 Ikot-Ekpene Odukpani 330KV Line

Before

During

After

# **BEFORE**