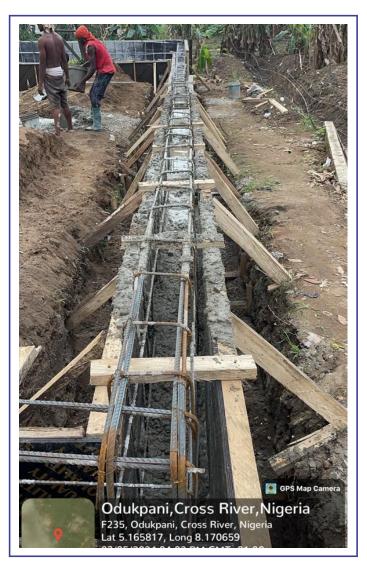

#### Erosion Control Threat on Tower T134 Ikot-Ekpene Odukpani 330KV Line

Before

During

After

## **BEFORE**