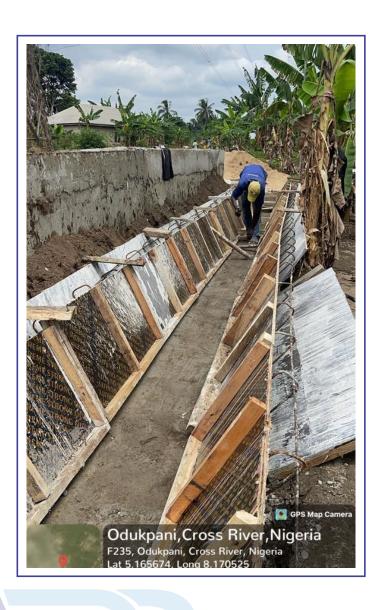

#### Erosion Control Threat on Tower T134 Ikot-Ekpene Odukpani 330KV Line

Before

During

After

## **BEFORE**