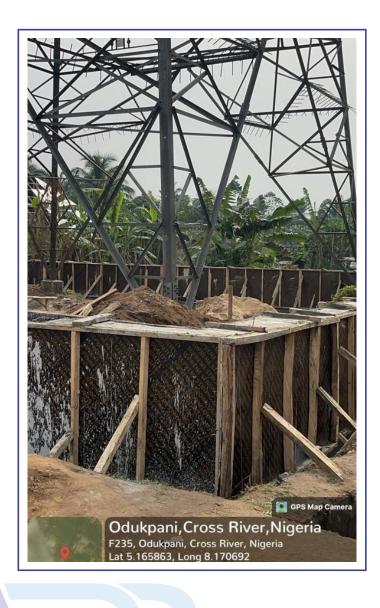

#### Erosion Control Threat on Tower T134 Ikot-Ekpene Odukpani 330KV Line

Before

During

After

# **BEFORE**