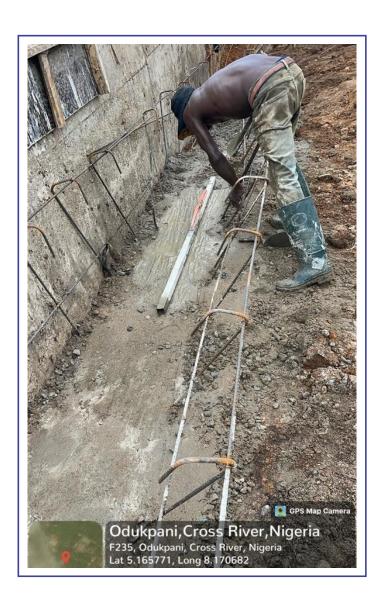

#### Erosion Control Threat on Tower T134 Ikot-Ekpene Odukpani 330KV Line

Before

During

After

## **BEFORE**