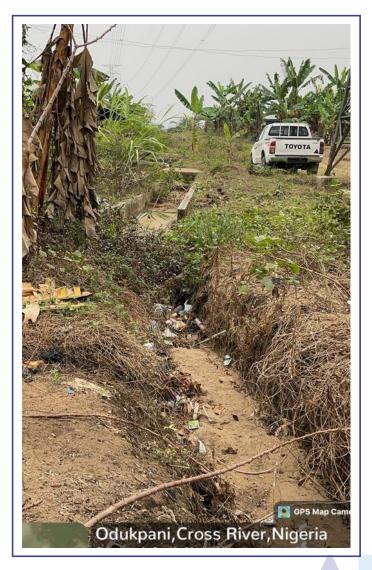

#### Erosion Control Threat on Tower T134 Ikot-Ekpene Odukpani 330KV Line

Before

During

After

# **BEFORE**